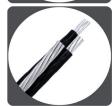

Type SE Aluminum Cable (SER/SEU)

THHN/THWN-2 Aluminum Cable Low Friction 600V

Aluminum URD Cables (Underground)

Bare Aluminum Cables

Aluminum USE-2 RHH or RHW-2

XHHW-2 Aluminum Cable Low Friction 600V

Type MC Aluminum Armored Cable 600V

Mobile Home Feeder (MHF)

Service Drop Cables (Overhead)