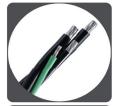

Type SE Aluminum Cable (SER/SEU)

THHN/THWN-2 Aluminum Cable Low Friction 600V

Aluminum URD Cables (Underground)

Bare Aluminum Cables

Aluminum USE-2 RHH or RHW-2

XHHW-2 Aluminum Cable Low Friction 600V

Type MC Aluminum Armored Cable 600V