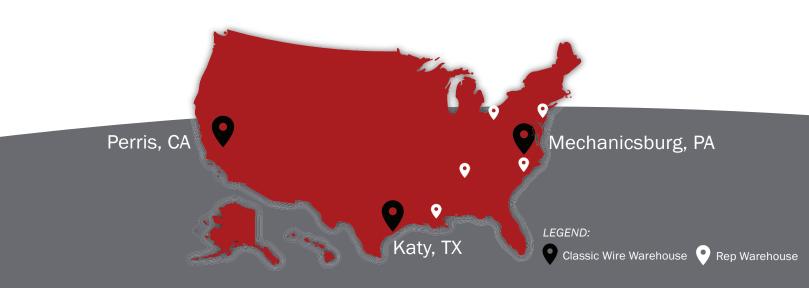

# **Our Inventory**

At Classic Wire, we carry one of the nation's largest inventories of aluminum wire and cable across our three strategically placed distribution centers in Pennsylvania, California and Texas, as well as several rep warehouses.

We are committed to delivering in days, not weeks.

Our wide range of UL Listed aluminum wire and cable includes SER/SEU, XHHW, THHN, Type MC, URD, and many more. The products you need are just a phone call away to one of our sales representative offices located throughout the country.