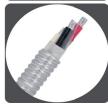

Type SE Aluminum Cable (SER/SEU)

THHN/THWN-2 Aluminum Cable Low Friction 600V

Aluminum URD Cables (Underground)

Bare Aluminum Cables

Aluminum USE-2 RHH or RHW-2

XHHW-2 Aluminum Cable Low Friction 600V

Type MC Aluminum Armored Cable 600V